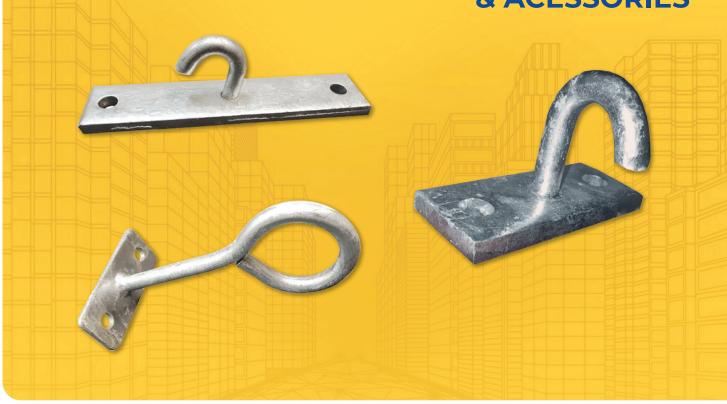

## BRACKETS & ACESSORIES

| Products                       | Description                                                                                                                                 | Quantity |
|--------------------------------|---------------------------------------------------------------------------------------------------------------------------------------------|----------|
| HORIZONTAL MOUNT<br>ATTACHMENT | <ul> <li>Point of Attachment Vertical 1kN Rating<br/>Hot Dipped Galvanised Fixing Plate:<br/>200mm(L)x40mm(W); Size Holes: Ø 9.5</li> </ul> | 10       |
| VERTICAL MOUNTS<br>ATTACHMENT  | <ul> <li>Point of Attachment Vertical 1kN Rating<br/>Hot Dipped Galvanised Fixing Plate:<br/>100mm(L)x40mm(W); Size Holes: Ø 9.5</li> </ul> | 10       |
| RING MOUNT<br>ATTACHMENT       | <ul> <li>Point of Attachment Ring 1kN Rating<br/>Hot Dipped Galvanised Fixing Plate:<br/>100mm(L)x40mm(W); Size Holes: Ø 9.5</li> </ul>     | 10       |