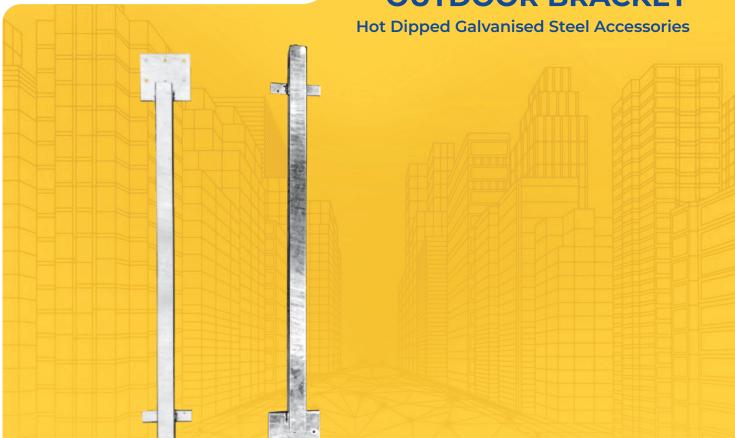

## **OUTDOOR BRACKET**

| Products                                   | Specifications                                                                                  | Quantity |
|--------------------------------------------|-------------------------------------------------------------------------------------------------|----------|
| IP OUTDOOR DIRECT<br>IN GROUND BRACKET GAL | <ul><li>950x40sq tube</li><li>Mounting point</li><li>1PH outlet - Direct In Ground</li></ul>    | 5        |
| IP OUTDOOR BOLT<br>DOWN BRACKET GAL        | <ul><li>450x40sq tube</li><li>Mounting point</li><li>1PH outlet - Bolt Down</li></ul>           | 5        |
| 3P OUTDOOR DIRECT<br>IN GROUND BRACKET GAL | <ul> <li>1080x40sq tube</li> <li>Mounting point 3PH outlet</li> <li>Direct In Ground</li> </ul> | 5        |
| 3P OUTDOOR BOLT<br>DOWN BRACKET GAL        | <ul> <li>580x40sq tube         Mounting point 3PH outlet         - Bolt Down     </li> </ul>    | 5        |